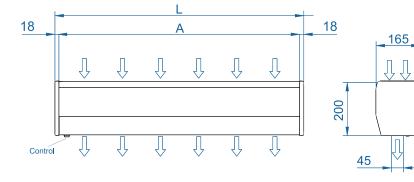

## Dimensions

|         | L   | Α   | В   | C   |
|---------|-----|-----|-----|-----|
| MIN 600 | 636 | 600 | 520 | 566 |
| MIN 900 | 936 | 900 | 820 | 866 |