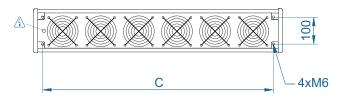

## Dimensions

|         | L   | Α   | В   | C   |
|---------|-----|-----|-----|-----|
| MIN 600 | 636 | 600 | 520 | 566 |
| MIN 900 | 936 | 900 | 820 | 866 |