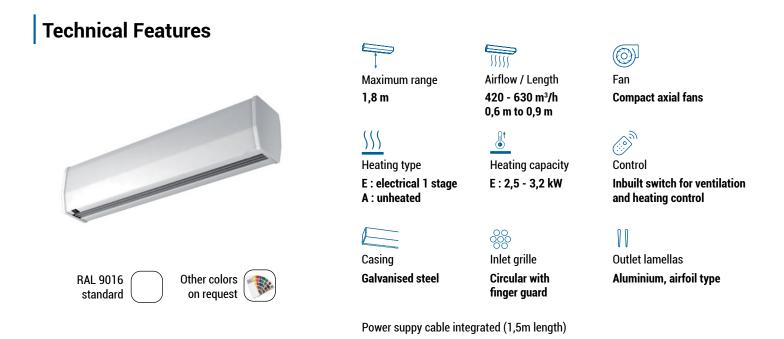

MINIBEL air curtain is suitable for installations where the opening of a small door or window is required while maintaining the air conditioning inside. Thus, it is the ideal complement to maintain the temperature in establishments such as kiosks, service windows such as toll booths or fast food, and small sized shops entrances. In addition, you can select the "E" model, which includes heating. All MINIBEL air curtains are supplied with wall supports.

| 🛞 UNHEATED |         |                                |                                  |                      |        |
|------------|---------|--------------------------------|----------------------------------|----------------------|--------|
| Model      | Airflow | Ventilation power<br>230V~50Hz | Ventilation current<br>230V~50Hz | Noise level<br>(5 m) | Weight |
|            | m³/h    | W                              | А                                | dB(A)                | kg     |
| MIN 600 A  | 420     | 60                             | 0,52                             | 46                   | 9      |
| MIN 900 A  | 630     | 90                             | 0,78                             | 47                   | 12,5   |

ELECTRIC HEATED

| Model        | Airflow | Ventilation<br>power<br>230V~50Hz | Ventilation<br>current<br>230V~50Hz | Electrical heating<br>capacity<br>230V~50Hz | Noise level<br>(5 m) | Weight |
|--------------|---------|-----------------------------------|-------------------------------------|---------------------------------------------|----------------------|--------|
|              | m³/h    | W                                 | A                                   | kW                                          | dB(A)                | kg     |
| MIN 600 E230 | 420     | 60                                | 0,52                                | 2,5                                         | 46                   | 10     |
| MIN 900 E230 | 630     | 90                                | 0,78                                | 3,2                                         | 47                   | 13,5   |