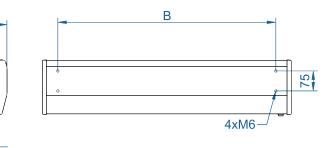

## Dimensions

|         | L   | Α   | В   | C   |
|---------|-----|-----|-----|-----|
| MIN 600 | 636 | 600 | 520 | 566 |
| MIN 900 | 936 | 900 | 820 | 866 |